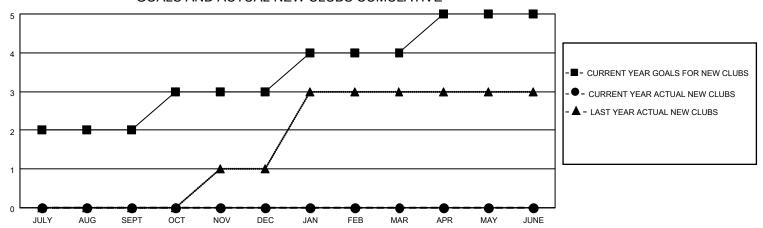

## GOALS AND ACTUAL NEW CLUBS CUMULATIVE

## MONTHLY MEMBERSHIP PROGRESS REPORT

LOCATION INDIA District 316 G Results as of: 7/31/2020

| Clubs         |               |             |               | Members               |                        |                         |                                                    |  |
|---------------|---------------|-------------|---------------|-----------------------|------------------------|-------------------------|----------------------------------------------------|--|
|               | RESULTS FOR   | R 2020-2021 |               | RESULTS FOR 2020-2021 |                        |                         |                                                    |  |
| QUARTER       | NEW CLUB GOAL | NEW CLUBS   | DROPPED CLUBS | QUARTER MEME          | BER GROWTH NET<br>GOAL | MEMBER GROWTH<br>ACTUAL | DROPPED<br>MEMBERS ACTUAL<br>(including transfers) |  |
| JULY/AUG/SEPT | 2             | 0           | 1             | JULY/AUG/SEPT         | 75                     | 50                      | 11                                                 |  |
| OCT/NOV/DEC   | 1             | 0           | 0             | OCT/NOV/DEC           | 75                     | 0                       | 0                                                  |  |
| JAN/FEB/MAR   | 1             | 0           | 0             | JAN/FEB/MAR           | 75                     | 0                       | 0                                                  |  |
| APR/MAY/JUNE  | 1             | 0           | 0             | APR/MAY/JUNE          | 25                     | 0                       | 0                                                  |  |