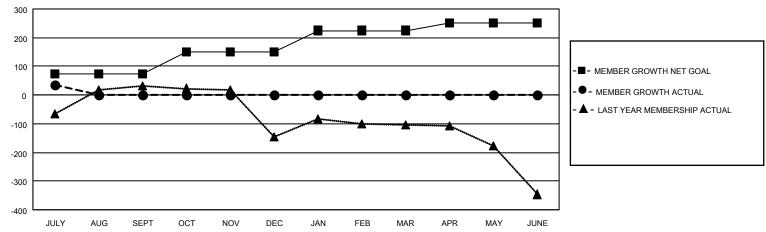

## GOALS AND ACTUAL MEMBERS CUMULATIVE

| DROPPED CLUBS: 1          |    | 19 CLUBS OF 65 ADDED 1 OR MORE<br>NEW MEMBERS | GENDER DISTRIBUTION  MALE 2,038 (83.87%) |              |     |
|---------------------------|----|-----------------------------------------------|------------------------------------------|--------------|-----|
| DROPPED MEMBERS           |    |                                               | FEMALE                                   | 392 (16.13%) |     |
| DECEASED                  | 0  | CLICK HERE FOR CUMULATIVE                     | TOTAL FAMILY UNIT MEMBERS                |              | 898 |
| CLUB CANCELLED 0 OTHER 11 |    | MEMBERSHIP DATA                               | FAMILY MEMBERS PAYING HALF               |              | 560 |
| TOTAL                     | 11 |                                               |                                          |              |     |

## MONTHLY MEMBERSHIP PROGRESS REPORT

LOCATION INDIA District 316 G Results as of: 7/31/2020

| Clubs         |               |             |               | Members               |                        |                         |                                                    |  |
|---------------|---------------|-------------|---------------|-----------------------|------------------------|-------------------------|----------------------------------------------------|--|
|               | RESULTS FOR   | R 2020-2021 |               | RESULTS FOR 2020-2021 |                        |                         |                                                    |  |
| QUARTER       | NEW CLUB GOAL | NEW CLUBS   | DROPPED CLUBS | QUARTER MEME          | BER GROWTH NET<br>GOAL | MEMBER GROWTH<br>ACTUAL | DROPPED<br>MEMBERS ACTUAL<br>(including transfers) |  |
| JULY/AUG/SEPT | 2             | 0           | 1             | JULY/AUG/SEPT         | 75                     | 50                      | 11                                                 |  |
| OCT/NOV/DEC   | 1             | 0           | 0             | OCT/NOV/DEC           | 75                     | 0                       | 0                                                  |  |
| JAN/FEB/MAR   | 1             | 0           | 0             | JAN/FEB/MAR           | 75                     | 0                       | 0                                                  |  |
| APR/MAY/JUNE  | 1             | 0           | 0             | APR/MAY/JUNE          | 25                     | 0                       | 0                                                  |  |